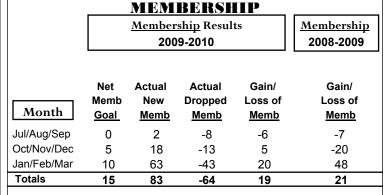

30

20 10

0

-10 -20

Jul/Aug/Sep

Current Year

**GMT: JON BJARNI THORSTEINSSO Location: ICELAND** GMT CA: 4

|             | <u>Club</u> Results<br>2009-2010 |                               |                                   |                                  | <u>Clubs</u><br>2008-2009        |
|-------------|----------------------------------|-------------------------------|-----------------------------------|----------------------------------|----------------------------------|
| Month       | New<br>Club<br><u>Goal</u>       | Actual<br>New<br><u>Clubs</u> | Actual<br>Dropped<br><u>Clubs</u> | Gain/<br>Loss of<br><u>Clubs</u> | Gain/<br>Loss of<br><u>Clubs</u> |
| Jul/Aug/Sep | 0                                | 0                             | 0                                 | 0                                | 0                                |
| Oct/Nov/Dec | 0                                | 0                             | 0                                 | 0                                | 0                                |
| Jan/Feb/Mar | 0                                | 0                             | -1                                | -1                               | 0                                |
| Totals      | 0                                | 0                             | -1                                | -1                               | 0                                |