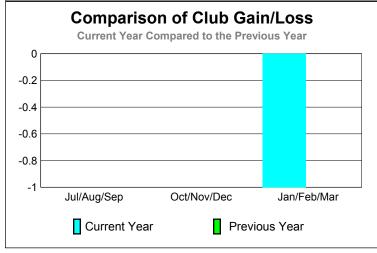

30

20 10

0

-10 -20

Jul/Aug/Sep

Current Year

**GMT: JON BJARNI THORSTEINSSO Location: ICELAND** GMT CA: 4

|             | <u>Club</u> Results<br>2009-2010 |                               |                                   |                                  | <u>Clubs</u><br>2008-2009        |
|-------------|----------------------------------|-------------------------------|-----------------------------------|----------------------------------|----------------------------------|
| Month       | New<br>Club<br><u>Goal</u>       | Actual<br>New<br><u>Clubs</u> | Actual<br>Dropped<br><u>Clubs</u> | Gain/<br>Loss of<br><u>Clubs</u> | Gain/<br>Loss of<br><u>Clubs</u> |
| Jul/Aug/Sep | 0                                | 0                             | 0                                 | 0                                | 0                                |
| Oct/Nov/Dec | 0                                | 0                             | 0                                 | 0                                | 0                                |
| Jan/Feb/Mar | 0                                | 0                             | -1                                | -1                               | 0                                |
| Totals      | 0                                | 0                             | -1                                | -1                               | 0                                |