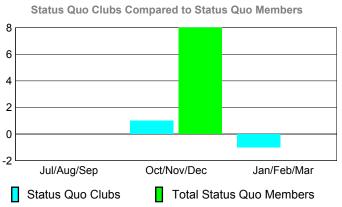

| 0                                |
| Oct/Nov/Dec | 0                                | 0                             | 0                                 | 0                                | 0                                |
| Jan/Feb/Mar | 0                                | 0                             | -1                                | -1                               | 0                                |
| Totals      | 0                                | 0                             | -1                                | -1                               | 0                                |

## **Club Results 2009-2010** Goal, New, Dropped, Gain/Loss 0 -0.2 -0.4 -0.6 -0.8 Jul/Aug/Sep Oct/Nov/Dec Jan/Feb/Mar Goal Actual Gain Loss C Dropped



## YTD Status Quo Clubs 2009-2010







## Gender Comparison 2009-2010

Oct/Nov/Dec

Jan/Feb/Mar

Previous Year