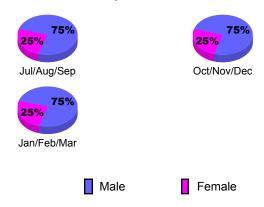

| 0                             | 0                                 | 0                                | 0                                |
| Jan/Feb/Mar | 0                                | 0                             | -1                                | -1                               | 0                                |
| Totals      | 0                                | 0                             | -1                                | -1                               | 0                                |

## **Club Results 2009-2010** Goal, New, Dropped, Gain/Loss 0 -0.2 -0.4 -0.6 -0.8 Jul/Aug/Sep Oct/Nov/Dec Jan/Feb/Mar Goal Actual Gain Loss C Dropped



## YTD Status Quo Clubs 2009-2010







## Gender Comparison 2009-2010

Oct/Nov/Dec

Jan/Feb/Mar

Previous Year