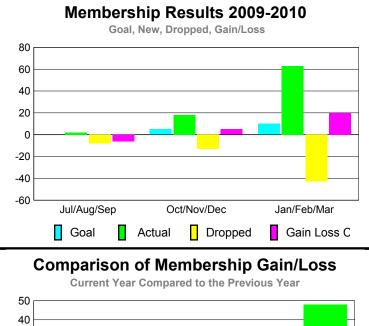

## **Club Results 2009-2010** Goal, New, Dropped, Gain/Loss 0 -0.2 -0.4 -0.6 -0.8 Jul/Aug/Sep Oct/Nov/Dec Jan/Feb/Mar Goal Actual Gain Loss C Dropped